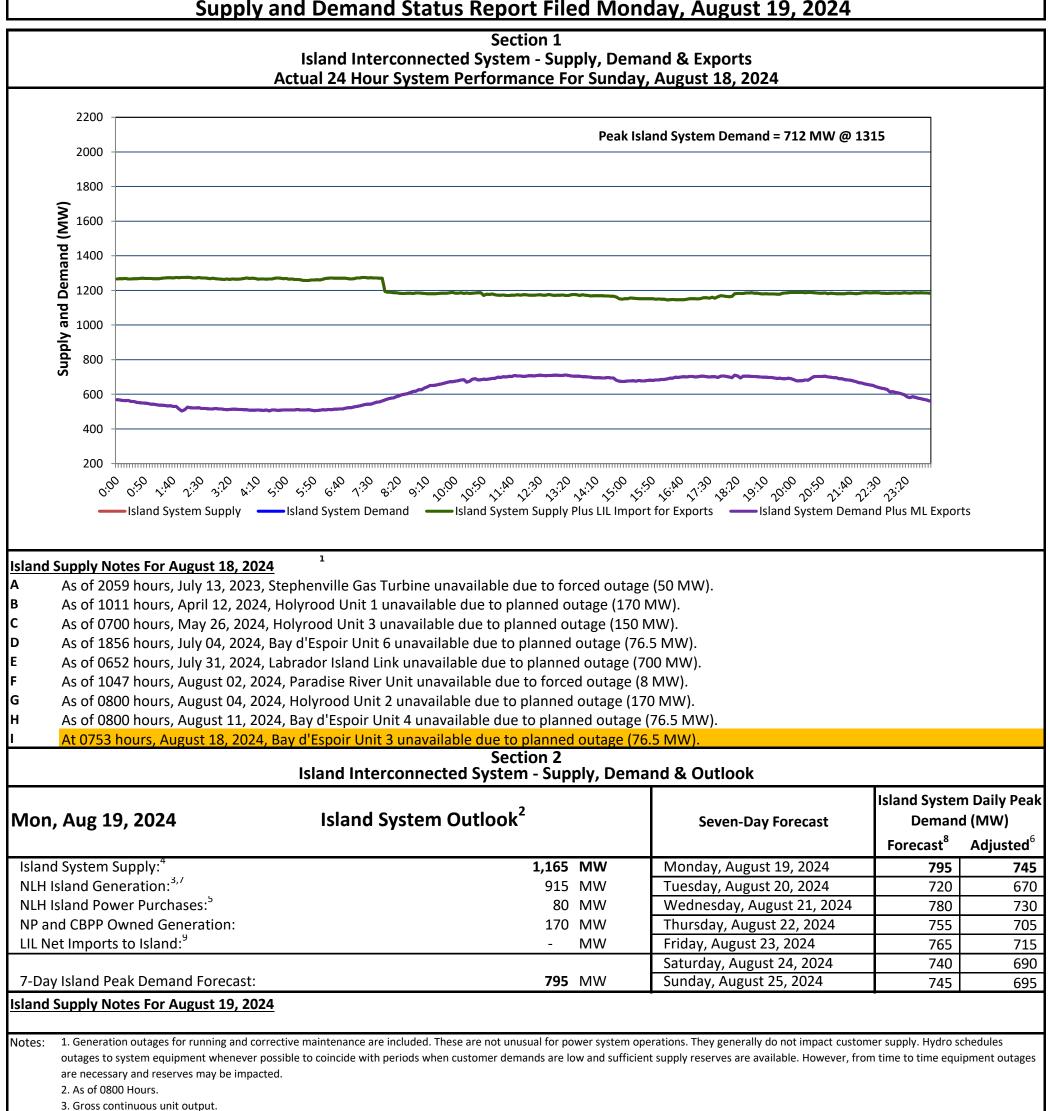

| Section 3<br>Island Peak Demand and Exports Information<br>Previous Day Actual Peak and Current Day Forecast Peak |                                                                        |                                         |                             |
|-------------------------------------------------------------------------------------------------------------------|------------------------------------------------------------------------|-----------------------------------------|-----------------------------|
| Sun, Aug 18, 2024                                                                                                 | Island Peak Demand <sup>10</sup>                                       | 13:15                                   | 712 MW                      |
|                                                                                                                   | Exports at Peak                                                        |                                         | 0 MW                        |
|                                                                                                                   | LIL Net Imports to Island                                              |                                         | 0 MWh                       |
| Mon, Aug 19, 2024                                                                                                 | Forecast Island Peak Demand                                            |                                         | 795 MW                      |
| Notes: 10. Island Demand is supplied<br>Power, DLP).                                                              | by NLH generation and purchases, LIL Imports plus generation owned and | operated by Newfoundland Power and Corr | er Brook Pulp & Paper (Deer |